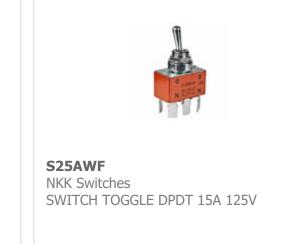

## You May Be Also Be interested

S2580 Microsemi RECTIFIER

S25AW **NKK Switches** SWITCH TOGGLE DPDT 15A 125V

**IGBT Modules** 

**S25B** GeneSiC Semiconductor DIODE GEN PURP 100V 25A DO203AA

S2579 AMI

**S25B** GeneSiC Semiconductor DIODE GEN PURP 100V 25A DO203AA