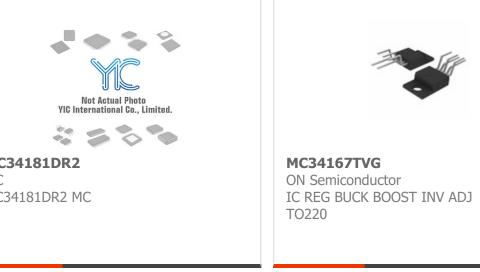

| Category       | Integrated Circuits (ICs) > Specialized Hot ICs |
| Part Status    | 420 pcs Stock                                   |
| Series         | <del>-</del>                                    |
| RoHs Status    | Lead free / RoHS Compliant                      |
| Condtion       | New Original Stock                              |
| Warranty       | 100% Perfect Functions                          |
| Lead Time      | 2-3days after payment.                          |
| Payment        | PayPal / Telegraphic Transfer / Western Union   |
| Shipping by    | DHL / Fedex / UPS                               |
| Port           | HongKong                                        |
| RFQ Email      | Info@YIC-Electronics.com                        |

## You May Be Also Be interested

















## MC34172P Related keyword

More

| MC34172P            | MC34172P Data Sheet   | MC34172P Datasheets  | MC34172P PDF   | MC34172P              |
|---------------------|-----------------------|----------------------|----------------|-----------------------|
| MC34172P Electronic | MC34172P Components   | MC34172P Distributor | MC34172P Image | MC34172P Part         |
| MC34172P Price      | MC34172P Manufacturer | MC34172P Picture     | MC34172P Stock | MC34172P Inventory    |
| MC34172P New        | MC34172P Original     | MC34172P Warranted   | MC34172P RFQ   | MC34172P Order Online |
|                     |                       |                      |                |                       |