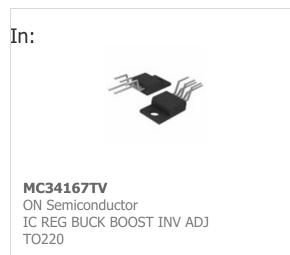

|
| Category       | Integrated Circuits (ICs) > Specialized Hot ICs |
| Part Status    | 420 pcs Stock                                   |
| Series         | <del>-</del>                                    |
| RoHs Status    | Lead free / RoHS Compliant                      |
| Condtion       | New Original Stock                              |
| Warranty       | 100% Perfect Functions                          |
| Lead Time      | 2-3days after payment.                          |
| Payment        | PayPal / Telegraphic Transfer / Western Union   |
| Shipping by    | DHL / Fedex / UPS                               |
| Port           | HongKong                                        |
| RFQ Email      | Info@YIC-Electronics.com                        |

## You May Be Also Be interested

















## MC34172P Related keyword

More

| MC34172P            | MC34172P Data Sheet   | MC34172P Datasheets  | MC34172P PDF   | MC34172P              |
|---------------------|-----------------------|----------------------|----------------|-----------------------|
| MC34172P Electronic | MC34172P Components   | MC34172P Distributor | MC34172P Image | MC34172P Part         |
| MC34172P Price      | MC34172P Manufacturer | MC34172P Picture     | MC34172P Stock | MC34172P Inventory    |
| MC34172P New        | MC34172P Original     | MC34172P Warranted   | MC34172P RFQ   | MC34172P Order Online |
|                     |                       |                      |                |                       |