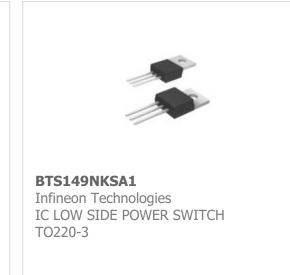

| Specifications |                                                 |
|----------------|-------------------------------------------------|
| Part Number    | BTS2140-1P                                      |
| Manufacturer   | IN                                              |
| Description    | IN                                              |
| Category       | Integrated Circuits (ICs) > Specialized Hot ICs |
| Part Status    | 2606 pcs Stock                                  |
| Series         | -                                               |
| RoHs Status    | Lead free / RoHS Compliant                      |
| Condtion       | New Original Stock                              |
| Warranty       | 100% Perfect Functions                          |
| Lead Time      | 2-3days after payment.                          |
| Payment        | PayPal / Telegraphic Transfer / Western Union   |
| Shipping by    | DHL / Fedex / UPS                               |
| Port           | HongKong                                        |
| RFQ Email      | Info@YIC-Electronics.com                        |