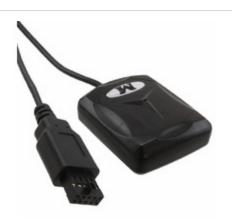

## **MOD-GPS**

| Manufacturer Part Number: | MOD-GPS                                              |
|---------------------------|------------------------------------------------------|
| Manufacturer/Brand:       | Olimex                                               |
| Part of Description:      | GPS MOD MT3329 BASED W/CONN                          |
| Datasheets:               | MOD-GPS.pdf                                          |
| RoHs Status:              | Kohs Lead free / RoHS                                |
| Stock Condition:          | Compliant<br>New original, 2590 pcs Stock Available. |
| Ship From:                | Hong Kong                                            |
| Shipment Way:             | DHL/Fedex/TNT/UPS/EMS                                |

#### Specifications

| Part Number            | MOD-GPS                                        |
|------------------------|------------------------------------------------|
| Manufacturer           | Olimex                                         |
| Description            | GPS MOD MT3329 BASED W/CONN                    |
| Category               | RF/IF and RFID > RF Receiver, Transmitter, and |
| Part Status            | 2590 pcs Stock                                 |
| Voltage - Supply       | 3.3 V ~ 6 V                                    |
| Series                 | -                                              |
| Sensitivity            | -                                              |
| Power - Output         | -                                              |
| Modulation or Protocol | GPS                                            |
| Interface              | RS-232                                         |
| Function               | Receiver                                       |
| Frequency              | 1575.42MHz                                     |
| Features               | -                                              |
| Data Rate (Max)        | -                                              |
| Applications           | General Purpose                                |