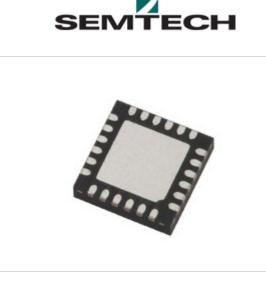

## SC440MLTRT Manufacturer Part Number: SC440MLTRT Manufacturer/Brand: Semtech Part of Description: IC LED DRIVER RGLTR DIM 24MLPQ Datasheets: SC440MLTRT.pdf RoHs Status: Compliant New original, 21993 pcs Stock Available.

| Specifications             |                                                |
|----------------------------|------------------------------------------------|
| Part Number                | SC440MLTRT                                     |
| Manufacturer               | Semtech                                        |
| Description                | IC LED DRIVER RGLTR DIM 24MLPQ                 |
| Category                   | Integrated Circuits (ICs) > PMIC - LED Drivers |
| Part Status                | 21993 pcs Stock                                |
| Voltage - Supply (Min)     | 4.5V                                           |
| Voltage - Supply (Max)     | 21V                                            |
| Voltage - Output           | 40V                                            |
| Туре                       | DC DC Regulator                                |
| Topology                   | Step-Up (Boost)                                |
| Supplier Device Package    | 24-MLPQ (4x4)                                  |
| Series                     | -                                              |
| Packaging                  | Tape & Reel (TR)                               |
| Package / Case             | 24-UFQFN Exposed Pad                           |
| Operating Temperature      | -                                              |
| Number of Outputs          | 6                                              |
| Mounting Type              | Surface Mount                                  |
| Internal Switch(s)         | Yes                                            |
| Frequency                  | 800kHz                                         |
| Dimming                    | Analog, PWM                                    |
| Current - Output / Channel | 30mA                                           |