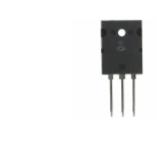

## APT60D100LCT

**Manufacturer Part Number:** APT60D100LCT **Manufacturer/Brand: APT Part of Description:** APT60D100LCT APT **RoHs Status: Stock Condition:** New original, 2654 pcs Stock Available. **Ship From:** Hong Kong **Shipment Way:** DHL/Fedex/TNT/UPS/EMS

## Specifications

| Specifications |                                                 |
|----------------|-------------------------------------------------|
| Part Number    | APT60D100LCT                                    |
| Manufacturer   | APT                                             |
| Description    | APT60D100LCT APT                                |
| Category       | Integrated Circuits (ICs) > Specialized Hot ICs |
| Part Status    | 2654 pcs Stock                                  |
| Package        | TO-264                                          |
| Series         | <del>-</del>                                    |
| RoHs Status    | Lead free / RoHS Compliant                      |
| Condtion       | New Original Stock                              |
| Warranty       | 100% Perfect Functions                          |
| Lead Time      | 2-3days after payment.                          |
| Payment        | PayPal / Telegraphic Transfer / Western Union   |
| Shipping by    | DHL / Fedex / UPS                               |
| Port           | HongKong                                        |
| RFQ Email      | Info@YIC-Electronics.com                        |