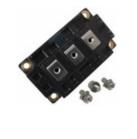

#### CM400DY-12

| Manufacturer Part Number: | CM400DY-12                              |
|---------------------------|-----------------------------------------|
| Manufacturer/Brand:       | Mitsubishi                              |
| Part of Description:      | IGBT Modules                            |
| RoHs Status:              |                                         |
| Stock Condition:          | New original, 2475 pcs Stock Available. |
| Ship From:                | Hong Kong                               |
| Shipment Way:             | DHL/Fedex/TNT/UPS/EMS                   |

#### Specifications

| Specifications |                                                |
|----------------|------------------------------------------------|
| Part Number    | CM400DY-12                                     |
| Manufacturer   | Mitsubishi                                     |
| Description    | IGBT Modules                                   |
| Category       | Discrete Semiconductor Products > IGBT Modules |
| Part Status    | 2475 pcs Stock                                 |
| Series         | -                                              |
| RoHs Status    | Lead free / RoHS Compliant                     |
| Condtion       | New Original Stock                             |
| Warranty       | 100% Perfect Functions                         |
| Lead Time      | 2-3days after payment.                         |
| Payment        | PayPal / Telegraphic Transfer / Western Union  |
| Shipping by    | DHL / Fedex / UPS                              |
| Port           | HongKong                                       |
| RFQ Email      | Info@YIC-Electronics.com                       |