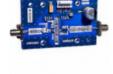

Image may be representation. See specs for product details.

|  | CGH40035F-TB              |                                                      |
|--|---------------------------|------------------------------------------------------|
|  | Manufacturer Part Number: | CGH40035F-TB                                         |
|  | Manufacturer/Brand:       | Cree Wolfspeed                                       |
|  | Part of Description:      | BOARD DEMO AMP CIRCUIT CGH40035                      |
|  | Datasheets:               | CGH40035F-TB.pdf                                     |
|  | RoHs Status:              | Rohs Lead free / RohS                                |
|  | Stock Condition:          | Compliant<br>New original, 2575 pcs Stock Available. |
|  | Ship From:                | Hong Kong                                            |
|  | Shipment Way:             | DHL/Fedex/TNT/UPS/EMS                                |

| Specifications                   |                                                      |
|----------------------------------|------------------------------------------------------|
| Part Number                      | CGH40035F-TB                                         |
| Manufacturer                     | Cree Wolfspeed                                       |
| Description                      | BOARD DEMO AMP CIRCUIT CGH40035                      |
| Category                         | RF/IF and RFID > RF Evaluation and Development Kits, |
| Part Status                      | 2575 pcs Stock                                       |
| Туре                             | HEMT                                                 |
| Supplied Contents                | Partially Populated Board - Main IC Not Included     |
| Series                           | GaN                                                  |
| Other Names                      | CGH40035FTB                                          |
| Moisture Sensitivity Level (MSL) | 1 (Unlimited)                                        |
| Manufacturer Standard Lead Time  | 26 Weeks                                             |
|                                  |                                                      |