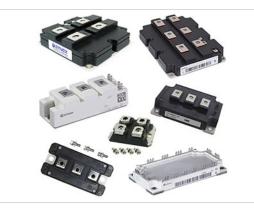

| YIC Inte | rnational | Co., | Limited. |  |  |
|----------|-----------|------|----------|--|--|

Image may be representation. See specs for product details.

| Manufacturer Part Number: | SH100G21A                               |  |
|---------------------------|-----------------------------------------|--|
| Manufacturer/Brand:       | TOSHIBA                                 |  |
| Part of Description:      | IGBT Modules                            |  |
| RoHs Status:              |                                         |  |
| Stock Condition:          | New original, 2787 pcs Stock Available. |  |
| Ship From:                | Hong Kong                               |  |
| Shipment Way:             | DHL/Fedex/TNT/UPS/EMS                   |  |
|                           |                                         |  |

## Specifications

| Part Number  | SH100G21A                                      |  |
|--------------|------------------------------------------------|--|
| Manufacturer | TOSHIBA                                        |  |
| Description  | IGBT Modules                                   |  |
| Category     | Discrete Semiconductor Products > IGBT Modules |  |
| Part Status  | 2787 pcs Stock                                 |  |
| Series       | -                                              |  |
| RoHs Status  | Lead free / RoHS Compliant                     |  |
| Condtion     | New Original Stock                             |  |
| Warranty     | 100% Perfect Functions                         |  |
| Lead Time    | 2-3days after payment.                         |  |
| Payment      | PayPal / Telegraphic Transfer / Western Union  |  |
| Shipping by  | DHL / Fedex / UPS                              |  |
| Port         | HongKong                                       |  |
| RFQ Email    | Info@YIC-Electronics.com                       |  |