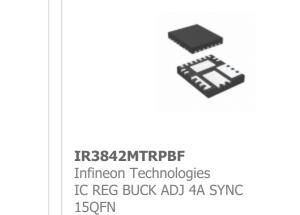

Image may be representation. See specs for product details.

| IR3842M                   |                                          |
|---------------------------|------------------------------------------|
| Manufacturer Part Number: | IR3842M                                  |
| Manufacturer/Brand:       | IR                                       |
| Part of Description:      | IR3842M IR                               |
| RoHs Status:              |                                          |
| Stock Condition:          | New original, 42284 pcs Stock Available. |
| Ship From:                | Hong Kong                                |
| Shipment Way:             | DHL/Fedex/TNT/UPS/EMS                    |

| Specifications |                                                 |
|----------------|-------------------------------------------------|
| Part Number    | IR3842M                                         |
| Manufacturer   | IR                                              |
| Description    | IR3842M IR                                      |
| Category       | Integrated Circuits (ICs) > Specialized Hot ICs |
| Part Status    | 42284 pcs Stock                                 |
| Series         | -                                               |
| RoHs Status    | Lead free / RoHS Compliant                      |
| Condtion       | New Original Stock                              |
| Warranty       | 100% Perfect Functions                          |
| Lead Time      | 2-3days after payment.                          |
| Payment        | PayPal / Telegraphic Transfer / Western Union   |
| Shipping by    | DHL / Fedex / UPS                               |
| Port           | HongKong                                        |
| RFQ Email      | Info@YIC-Electronics.com                        |