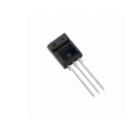

## 2SB1417

**Manufacturer Part Number:** 2SB1417 **Manufacturer/Brand:** SANYO **Part of Description:** 2SB1417 SANYO **RoHs Status: Stock Condition:** New original, 2676 pcs Stock Available. **Ship From:** Hong Kong **Shipment Way:** DHL/Fedex/TNT/UPS/EMS

| Specifications |                                                 |
|----------------|-------------------------------------------------|
| Part Number    | 2SB1417                                         |
| Manufacturer   | SANYO                                           |
| Description    | 2SB1417 SANYO                                   |
| Category       | Integrated Circuits (ICs) > Specialized Hot ICs |
| Part Status    | 2676 pcs Stock                                  |
| Series         | -                                               |
| RoHs Status    | Lead free / RoHS Compliant                      |
| Condtion       | New Original Stock                              |
| Warranty       | 100% Perfect Functions                          |
| Lead Time      | 2-3days after payment.                          |
| Payment        | PayPal / Telegraphic Transfer / Western Union   |
| Shipping by    | DHL / Fedex / UPS                               |
| Port           | HongKong                                        |
| RFQ Email      | Info@YIC-Electronics.com                        |