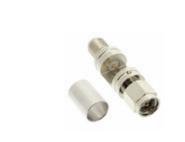

## **SMA-KHD**

 Manufacturer Part Number:
 SMA-KHD

 Manufacturer/Brand:
 CLEC

 Part of Description:
 CLEC SMD

 RoHs Status:
 Stock Condition:

 New original, 2456 pcs Stock Available.

 Ship From:
 Hong Kong

 Shipment Way:
 DHL/Fedex/TNT/UPS/EMS

| Specifications |                                               |
|----------------|-----------------------------------------------|
| Part Number    | SMA-KHD                                       |
| Manufacturer   | CLEC                                          |
| Description    | CLEC SMD                                      |
| Category       | Integrated Circuits (ICs) > Specialized ICs   |
| Part Status    | 2456 pcs Stock                                |
| Series         | <del>-</del>                                  |
| RoHs Status    | Lead free / RoHS Compliant                    |
| Condtion       | New Original Stock                            |
| Warranty       | 100% Perfect Functions                        |
| Lead Time      | 2-3days after payment.                        |
| Payment        | PayPal / Telegraphic Transfer / Western Union |
| Shipping by    | DHL / Fedex / UPS                             |
| Port           | HongKong                                      |
| RFQ Email      | Info@YIC-Electronics.com                      |