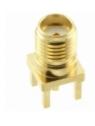

## **SMA-KHD**

 Manufacturer Part Number:
 SMA-KHD

 Manufacturer/Brand:
 CLEC

 Part of Description:
 CLEC SMD

 RoHs Status:
 Stock Condition:

 New original, 2456 pcs Stock Available.

 Ship From:
 Hong Kong

 Shipment Way:
 DHL/Fedex/TNT/UPS/EMS

| Specifications |                                               |
|----------------|-----------------------------------------------|
| Part Number    | SMA-KHD                                       |
| Manufacturer   | CLEC                                          |
| Description    | CLEC SMD                                      |
| Category       | Integrated Circuits (ICs) > Specialized ICs   |
| Part Status    | 2456 pcs Stock                                |
| Series         | <del>-</del>                                  |
| RoHs Status    | Lead free / RoHS Compliant                    |
| Condtion       | New Original Stock                            |
| Warranty       | 100% Perfect Functions                        |
| Lead Time      | 2-3days after payment.                        |
| Payment        | PayPal / Telegraphic Transfer / Western Union |
| Shipping by    | DHL / Fedex / UPS                             |
| Port           | HongKong                                      |
| RFQ Email      | Info@YIC-Electronics.com                      |