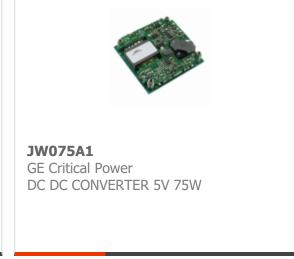

|
| Category     | Discrete Semiconductor Products > IGBT Modules |
| Part Status  | 2902 pcs Stock                                 |
| Series       | -                                              |
| RoHs Status  | Lead free / RoHS Compliant                     |
| Condtion     | New Original Stock                             |
| Warranty     | 100% Perfect Functions                         |
| Lead Time    | 2-3days after payment.                         |
| Payment      | PayPal / Telegraphic Transfer / Western Union  |
| Shipping by  | DHL / Fedex / UPS                              |
| Port         | HongKong                                       |
| RFQ Email    | Info@YIC-Electronics.com                       |

## You May Be Also Be interested













JW075A1-E



JW075A1-E Data Sheet



JW075A1-E PDF



JW075A1-E

## JW075A1-E Related keyword

More

JW075A1-E ElectronicJW075A1-E ComponentsJW075A1-E DistributorJW075A1-E ImageJW075A1-E PartJW075A1-E PriceJW075A1-E ManufacturerJW075A1-E PictureJW075A1-E StockJW075A1-E InventoryJW075A1-E NewJW075A1-E OriginalJW075A1-E WarrantedJW075A1-E RFQJW075A1-E Order Online

JW075A1-E Datasheets