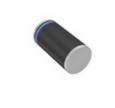

## BYM13-40-E3/46

**Manufacturer Part Number:** BYM13-40-E3/46 **Manufacturer/Brand:** Vishay Precision Group **Part of Description:** VISHAY DO-214 **RoHs Status: Stock Condition:** New original, 5463 pcs Stock Available. **Ship From:** Hong Kong **Shipment Way:** DHL/Fedex/TNT/UPS/EMS

| Specifications |                                               |
|----------------|-----------------------------------------------|
| Part Number    | BYM13-40-E3/46                                |
| Manufacturer   | Vishay Precision Group                        |
| Description    | VISHAY DO-214                                 |
| Category       | Integrated Circuits (ICs) > Specialized ICs   |
| Part Status    | 5463 pcs Stock                                |
| Series         | -                                             |
| RoHs Status    | Lead free / RoHS Compliant                    |
| Condtion       | New Original Stock                            |
| Warranty       | 100% Perfect Functions                        |
| Lead Time      | 2-3days after payment.                        |
| Payment        | PayPal / Telegraphic Transfer / Western Union |
| Shipping by    | DHL / Fedex / UPS                             |
| Port           | HongKong                                      |
| RFO Email      |                                               |