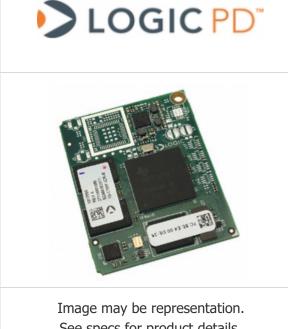

## **SOMAM3517-10-1780FJCR Manufacturer Part Number:** SOMAM3517-10-1780FJCR **Manufacturer/Brand:** Logic PD, Inc. IC SOM AM3517 MODULE **Part of Description:** 1.SOMAM3517-10-1780FJCR.pdf **Datasheets:** 2.SOMAM3517-10-1780FJCR.pdf RoHS Lead free / RoHS **RoHs Status:** Compliant New original, 2557 pcs Stock Available. **Stock Condition:**

| Specifications        |                                                        |
|-----------------------|--------------------------------------------------------|
| Part Number           | SOMAM3517-10-1780FJCR                                  |
| Manufacturer          | Logic PD, Inc.                                         |
| Description           | IC SOM AM3517 MODULE                                   |
| Category              | Integrated Circuits (ICs) > Embedded - Microcontroller |
| Part Status           | 2557 pcs Stock                                         |
| Speed                 | 600MHz                                                 |
| Size / Dimension      | 1.61" x 2.02" (40.9mm x 51.2mm)                        |
| Series                | AM35x                                                  |
| RAM Size              | 256MB                                                  |
| Operating Temperature | 0°C ~ 70°C                                             |
| Module/Board Type     | MPU Core                                               |
| Flash Size            | 512MB                                                  |
| Core Processor        | ARM® Cortex®-A8, AM3517                                |
| Connector Type        | Board-to-Board (BTB) Socket - 300                      |
| Co-Processor          | -                                                      |