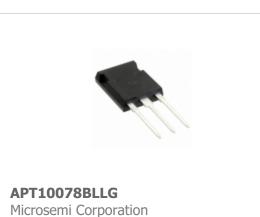

|
| Part Status    | 2594 pcs Stock                                  |
| Package        | TO-247                                          |
| Series         | -                                               |
| RoHs Status    | Lead free / RoHS Compliant                      |
| Condtion       | New Original Stock                              |
| Warranty       | 100% Perfect Functions                          |
| Lead Time      | 2-3days after payment.                          |
| Payment        | PayPal / Telegraphic Transfer / Western Union   |
| Shipping by    | DHL / Fedex / UPS                               |
| Port           | HongKong                                        |
| RFQ Email      | Info@YIC-Electronics.com                        |

## You May Be Also Be interested







MOSFET N-CH 1000V 14A TO-247











## APT10086BLCX Related keyword

APT10086BLCX APT

APT10086BLCX Electronic

APT10086BLCX Price

APT10086BLCX New

APT10086BLCX Data Sheet
APT10086BLCX Components
APT10086BLCX Manufacturer
APT10086BLCX Original

APT10086BLCX Datasheets
APT10086BLCX Distributor
APT10086BLCX Picture
APT10086BLCX Warranted

APT10086BLCX PDF
APT10086BLCX Image
APT10086BLCX Stock
APT10086BLCX RFQ

APT APT10086BLCX
APT10086BLCX Part
APT10086BLCX Inventory
APT10086BLCX Order Online

More