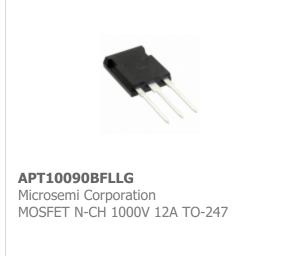

k                                  |
| Package        | TO-247                                          |
| Series         | -                                               |
| RoHs Status    | Lead free / RoHS Compliant                      |
| Condtion       | New Original Stock                              |
| Warranty       | 100% Perfect Functions                          |
| Lead Time      | 2-3days after payment.                          |
| Payment        | PayPal / Telegraphic Transfer / Western Union   |
| Shipping by    | DHL / Fedex / UPS                               |
| Port           | HongKong                                        |
| RFQ Email      | Info@YIC-Electronics.com                        |

## You May Be Also Be interested







MOSFET N-CH 1000V 14A TO-247











## APT10086BLCX Related keyword

APT10086BLCX APT

APT10086BLCX Electronic

APT10086BLCX Price

APT10086BLCX New

APT10086BLCX Data Sheet
APT10086BLCX Components
APT10086BLCX Manufacturer
APT10086BLCX Original

APT10086BLCX Datasheets
APT10086BLCX Distributor
APT10086BLCX Picture
APT10086BLCX Warranted

APT10086BLCX PDF
APT10086BLCX Image
APT10086BLCX Stock
APT10086BLCX RFQ

APT APT10086BLCX
APT10086BLCX Part
APT10086BLCX Inventory
APT10086BLCX Order Online

More