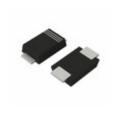

## RB080LAM-30TF

**Shipment Way:** 

RB080LAM-30TF **Manufacturer Part Number: Manufacturer/Brand:** ROHM **Part of Description:** RB080LAM-30TF ROHM **RoHs Status: Stock Condition:** New original, 84500 pcs Stock Available. **Ship From:** Hong Kong

DHL/Fedex/TNT/UPS/EMS

| Specifications |                                                 |  |
|----------------|-------------------------------------------------|--|
| Part Number    | RB080LAM-30TF                                   |  |
| Manufacturer   | ROHM                                            |  |
| Description    | RB080LAM-30TF ROHM                              |  |
| Category       | Integrated Circuits (ICs) > Specialized Hot ICs |  |
| Part Status    | 84500 pcs Stock                                 |  |
| Series         | -                                               |  |
| RoHs Status    | Lead free / RoHS Compliant                      |  |
| Condtion       | New Original Stock                              |  |
| Warranty       | 100% Perfect Functions                          |  |
| Lead Time      | 2-3days after payment.                          |  |
| Payment        | PayPal / Telegraphic Transfer / Western Union   |  |
| Shipping by    | DHL / Fedex / UPS                               |  |
| Port           | HongKong                                        |  |
| RFQ Email      | Info@YIC-Electronics.com                        |  |