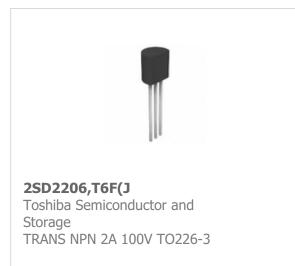

## 2SD2206(T6PP1

**Manufacturer Part Number:** 2SD2206(T6PP1 TOSHIBA **Manufacturer/Brand: Part of Description:** TOSHIBA TO-92L **RoHs Status: Stock Condition:** New original, 30219 pcs Stock Available. **Ship From:** Hong Kong **Shipment Way:** DHL/Fedex/TNT/UPS/EMS

| Specifications |                                                 |
|----------------|-------------------------------------------------|
| Part Number    | 2SD2206(T6PP1                                   |
| Manufacturer   | TOSHIBA                                         |
| Description    | TOSHIBA TO-92L                                  |
| Category       | Integrated Circuits (ICs) > Specialized Hot ICs |
| Part Status    | 30219 pcs Stock                                 |
| Series         | -                                               |
| RoHs Status    | Lead free / RoHS Compliant                      |
| Condtion       | New Original Stock                              |
| Warranty       | 100% Perfect Functions                          |
| Lead Time      | 2-3days after payment.                          |
| Payment        | PayPal / Telegraphic Transfer / Western Union   |
| Shipping by    | DHL / Fedex / UPS                               |
| Port           | HongKong                                        |
| RFQ Email      | Info@YIC-Electronics.com                        |