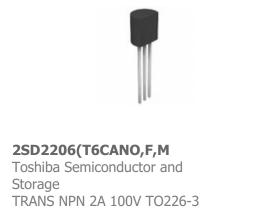

## 2SD2206(T6PP1

**Manufacturer Part Number:** 2SD2206(T6PP1 TOSHIBA **Manufacturer/Brand: Part of Description:** TOSHIBA TO-92L **RoHs Status: Stock Condition:** New original, 30219 pcs Stock Available. **Ship From:** Hong Kong **Shipment Way:** DHL/Fedex/TNT/UPS/EMS

| Specifications |                                                 |
|----------------|-------------------------------------------------|
| Part Number    | 2SD2206(T6PP1                                   |
| Manufacturer   | TOSHIBA                                         |
| Description    | TOSHIBA TO-92L                                  |
| Category       | Integrated Circuits (ICs) > Specialized Hot ICs |
| Part Status    | 30219 pcs Stock                                 |
| Series         | -                                               |
| RoHs Status    | Lead free / RoHS Compliant                      |
| Condtion       | New Original Stock                              |
| Warranty       | 100% Perfect Functions                          |
| Lead Time      | 2-3days after payment.                          |
| Payment        | PayPal / Telegraphic Transfer / Western Union   |
| Shipping by    | DHL / Fedex / UPS                               |
| Port           | HongKong                                        |
| RFQ Email      | Info@YIC-Electronics.com                        |