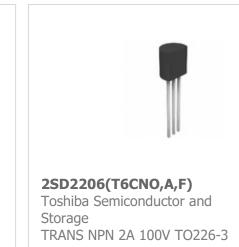

## 2SD2206(T6PP1

**Manufacturer Part Number:** 2SD2206(T6PP1 TOSHIBA **Manufacturer/Brand: Part of Description:** TOSHIBA TO-92L **RoHs Status: Stock Condition:** New original, 30219 pcs Stock Available. **Ship From:** Hong Kong **Shipment Way:** DHL/Fedex/TNT/UPS/EMS

| Specifications |                                                 |
|----------------|-------------------------------------------------|
| Part Number    | 2SD2206(T6PP1                                   |
| Manufacturer   | TOSHIBA                                         |
| Description    | TOSHIBA TO-92L                                  |
| Category       | Integrated Circuits (ICs) > Specialized Hot ICs |
| Part Status    | 30219 pcs Stock                                 |
| Series         | -                                               |
| RoHs Status    | Lead free / RoHS Compliant                      |
| Condtion       | New Original Stock                              |
| Warranty       | 100% Perfect Functions                          |
| Lead Time      | 2-3days after payment.                          |
| Payment        | PayPal / Telegraphic Transfer / Western Union   |
| Shipping by    | DHL / Fedex / UPS                               |
| Port           | HongKong                                        |
| RFQ Email      | Info@YIC-Electronics.com                        |