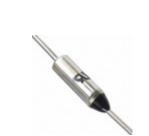

| SDF DF170S                |                                                      |
|---------------------------|------------------------------------------------------|
| Manufacturer Part Number: | SDF DF170S                                           |
| Manufacturer/Brand:       | Cantherm                                             |
| Part of Description:      | TCO 250VAC 10A 170C(338F) AXIAL                      |
| Datasheets:               | SDF DF170S.pdf                                       |
| RoHs Status:              | Rohs Lead free / Rohs                                |
| Stock Condition:          | Compliant<br>New original, 2549 pcs Stock Available. |
| Ship From:                | Hong Kong                                            |
| Shipment Way:             | DHL/Fedex/TNT/UPS/EMS                                |

| Si  | pecifications        |
|-----|----------------------|
| IJ, | <i>Jech leations</i> |

| Specifications                |                                                     |
|-------------------------------|-----------------------------------------------------|
| Part Number                   | SDF DF170S                                          |
| Manufacturer                  | Cantherm                                            |
| Description                   | TCO 250VAC 10A 170C(338F) AXIAL                     |
| Category                      | Circuit Protection > Thermal Cutoffs, Cutouts (TCO) |
| Part Status                   | 2549 pcs Stock                                      |
| Voltage - Rated DC            | -                                                   |
| Voltage - Rated AC            | 250V                                                |
| Series                        | SDF                                                 |
| Rated Functioning Temperature | 170°C (338°F)                                       |
| Package / Case                | Axial                                               |
| Maximum Temperature Limit     | -                                                   |
| Holding Temperature           | 146°C (295°F)                                       |
| Current Rating                | 10A                                                 |
| Approvals                     | CCC, cUL, PSE, UL, VDE                              |