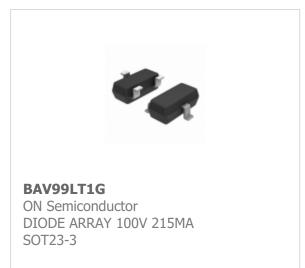

Cs) > Specialized Hot ICs |  |
| Part Status    | 2665 pcs Stock                                  |  |
| Series         | -                                               |  |
| RoHs Status    | Lead free / RoHS Compliant                      |  |
| Condtion       | New Original Stock                              |  |
| Warranty       | 100% Perfect Functions                          |  |
| Lead Time      | 2-3days after payment.                          |  |
| Payment        | PayPal / Telegraphic Transfer / Western Union   |  |
| Shipping by    | DHL / Fedex / UPS                               |  |
| Port           | HongKong                                        |  |
| RFQ Email      | Info@YIC-Electronics.com                        |  |

## You May Be Also Be interested



ON SOT23-3















More

## BAV99LT1A7 Related keyword

BAV99LT1A7 BAV99LT1A7 Data Sheet BAV99LT1A7 Datasheets BAV99LT1A7 PDF BAV99LT1A7 BAV99LT1A7 Electronic BAV99LT1A7 Components BAV99LT1A7 Distributor BAV99LT1A7 Image BAV99LT1A7 Part BAV99LT1A7 Price BAV99LT1A7 Manufacturer BAV99LT1A7 Stock BAV99LT1A7 Picture BAV99LT1A7 Inventory BAV99LT1A7 Order Online BAV99LT1A7 New BAV99LT1A7 Original BAV99LT1A7 Warranted BAV99LT1A7 RFQ