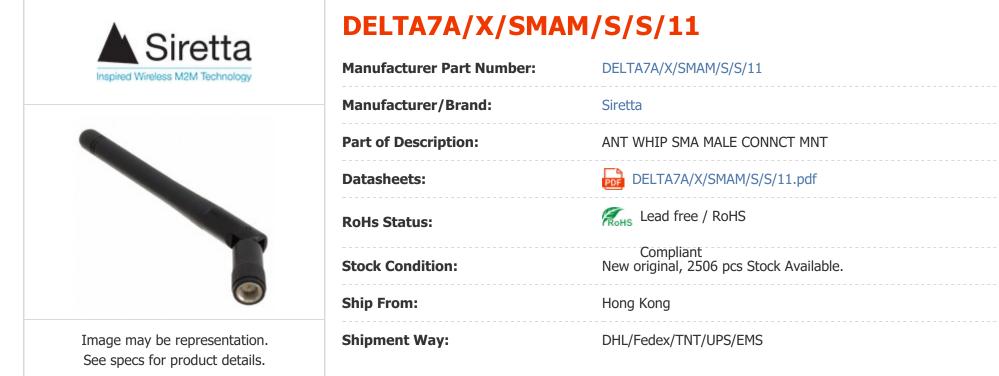

## Specifications

| Part Number             | DELTA7A/X/SMAM/S/S/11                |  |  |  |
|-------------------------|--------------------------------------|--|--|--|
| Manufacturer            | Siretta                              |  |  |  |
| Description             | ANT WHIP SMA MALE CONNCT MNT         |  |  |  |
| Category                | RF/IF and RFID > RF Antennas         |  |  |  |
| Part Status             | 2506 pcs Stock                       |  |  |  |
| VSWR                    | 2                                    |  |  |  |
| Termination             | Connector, SMA Male                  |  |  |  |
| Series                  | DELTA 7A                             |  |  |  |
| Return Loss             | -                                    |  |  |  |
| Power - Max             | -                                    |  |  |  |
| Packaging               | Bulk                                 |  |  |  |
| Number of Bands         | 2                                    |  |  |  |
| Mounting Type           | Connector Mount                      |  |  |  |
| Ingress Protection      | -                                    |  |  |  |
| Height (Max)            | 4.331" (110.00mm)                    |  |  |  |
| Gain                    | 1.5dBi                               |  |  |  |
| Frequency Range         | -                                    |  |  |  |
| Frequency Group         | UHF (2 GHz ~ 3 GHz), SHF (f > 4 GHz) |  |  |  |
| Frequency (Center/Band) | 2.4GHz, 5.8GHz                       |  |  |  |
| Features                | -                                    |  |  |  |
| Applications            | ISM                                  |  |  |  |
| Antenna Type            | Whip, Tilt                           |  |  |  |