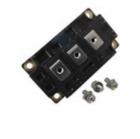

## **CM400DY-12NFB**

| Manufacturer Part Number: | CM400DY-12NFB                           |
|---------------------------|-----------------------------------------|
| Manufacturer/Brand:       | Mitsubishi                              |
| Part of Description:      | IGBT Modules                            |
| RoHs Status:              |                                         |
| Stock Condition:          | New original, 2937 pcs Stock Available. |
| Ship From:                | Hong Kong                               |
| Shipment Way:             | DHL/Fedex/TNT/UPS/EMS                   |

## Specifications

| Specifications |                                                |
|----------------|------------------------------------------------|
| Part Number    | CM400DY-12NFB                                  |
| Manufacturer   | Mitsubishi                                     |
| Description    | IGBT Modules                                   |
| Category       | Discrete Semiconductor Products > IGBT Modules |
| Part Status    | 2937 pcs Stock                                 |
| Series         | <del>-</del>                                   |
| RoHs Status    | Lead free / RoHS Compliant                     |
| Condtion       | New Original Stock                             |
| Warranty       | 100% Perfect Functions                         |
| Lead Time      | 2-3days after payment.                         |
| Payment        | PayPal / Telegraphic Transfer / Western Union  |
| Shipping by    | DHL / Fedex / UPS                              |
| Port           | HongKong                                       |
| RFQ Email      | Info@YIC-Electronics.com                       |