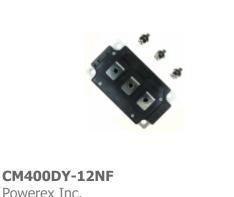

## **CM400DY-12NFB**

| Manufacturer Part Number: | CM400DY-12NFB                           |
|---------------------------|-----------------------------------------|
| Manufacturer/Brand:       | Mitsubishi                              |
| Part of Description:      | IGBT Modules                            |
| RoHs Status:              |                                         |
| Stock Condition:          | New original, 2937 pcs Stock Available. |
| Ship From:                | Hong Kong                               |
| Shipment Way:             | DHL/Fedex/TNT/UPS/EMS                   |

## Specifications

| Specifications |                                                |
|----------------|------------------------------------------------|
| Part Number    | CM400DY-12NFB                                  |
| Manufacturer   | Mitsubishi                                     |
| Description    | IGBT Modules                                   |
| Category       | Discrete Semiconductor Products > IGBT Modules |
| Part Status    | 2937 pcs Stock                                 |
| Series         | <del>-</del>                                   |
| RoHs Status    | Lead free / RoHS Compliant                     |
| Condtion       | New Original Stock                             |
| Warranty       | 100% Perfect Functions                         |
| Lead Time      | 2-3days after payment.                         |
| Payment        | PayPal / Telegraphic Transfer / Western Union  |
| Shipping by    | DHL / Fedex / UPS                              |
| Port           | HongKong                                       |
| RFQ Email      | Info@YIC-Electronics.com                       |