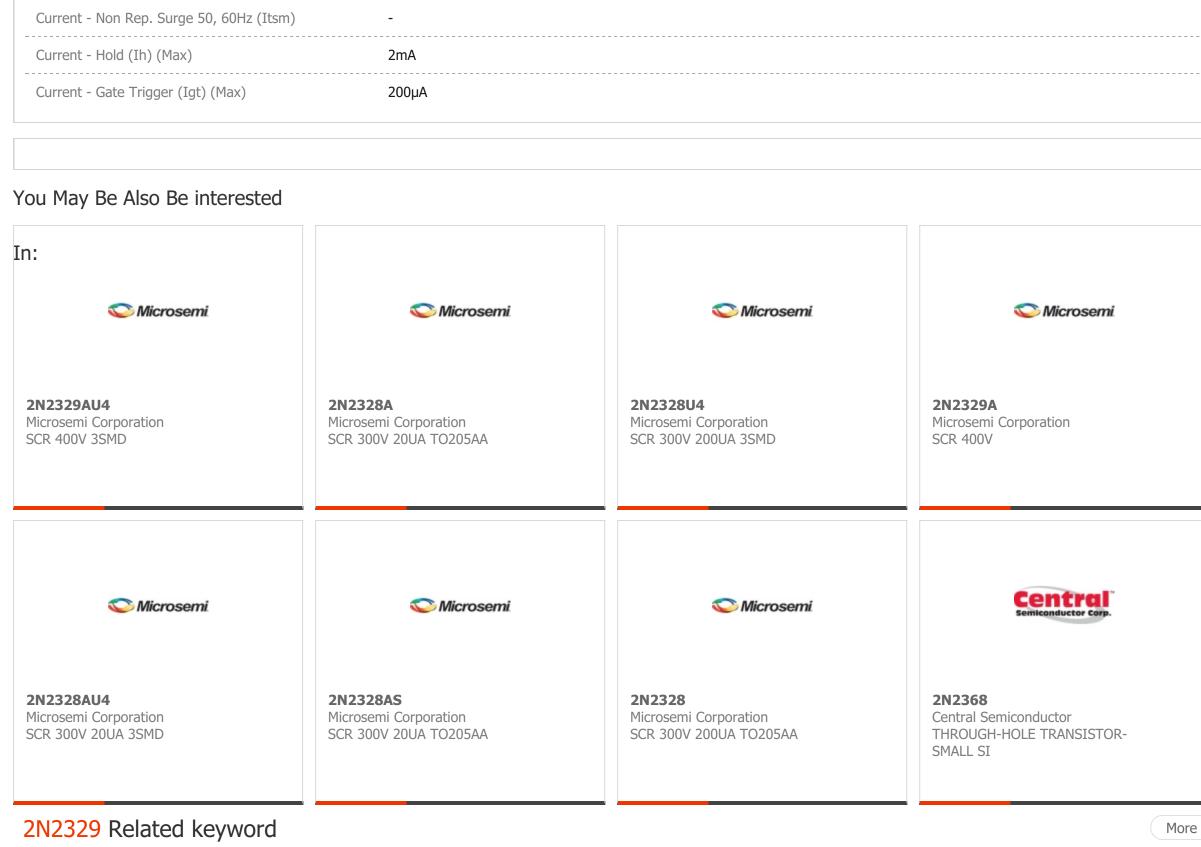

Image may be representation. See specs for product details.

## 2N2329 2N2329 **Manufacturer Part Number:** Manufacturer/Brand: Microsemi **Part of Description:** DIODE 400VDC TO-5 **Datasheets:** 2N2329.pdf Contains lead / RoHS non-compliant **RoHs Status: Stock Condition:** New original, 2692 pcs Stock Available. **Ship From:** Hong Kong DHL/Fedex/TNT/UPS/EMS **Shipment Way:**

| Specifications                           |                                                     |
|------------------------------------------|-----------------------------------------------------|
| Part Number                              | 2N2329                                              |
| Manufacturer                             | Microsemi                                           |
| Description                              | DIODE 400VDC TO-5                                   |
| Category                                 | Discrete Semiconductor Products > Thyristors - SCRs |
| Part Status                              | 2692 pcs Stock                                      |
| Voltage - Off State                      | 400V                                                |
| Voltage - Gate Trigger (Vgt) (Max)       | 800mV                                               |
| Supplier Device Package                  | TO-5                                                |
| Series                                   | -                                                   |
| SCR Type                                 | Sensitive Gate                                      |
| Packaging                                | Bulk                                                |
| Package / Case                           | TO-205AA, TO-5-3 Metal Can                          |
| Operating Temperature                    | -65°C ~ 125°C                                       |
| Mounting Type                            | Through Hole                                        |
| Current - On State (It (RMS)) (Max)      | -<br>-                                              |
| Current - On State (It (AV)) (Max)       | 220mA                                               |
| Current - Non Rep. Surge 50, 60Hz (Itsm) | -                                                   |
| Current - Hold (Ih) (Max)                | 2mA                                                 |
| Current - Gate Trigger (Igt) (Max)       | 200μΑ                                               |