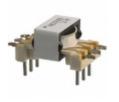

## **S221N2**

**Manufacturer Part Number:** S221N2 NAIS **Manufacturer/Brand: Part of Description:** S221N2 NAIS **RoHs Status: Stock Condition:** New original, 2659 pcs Stock Available. **Ship From:** Hong Kong **Shipment Way:** DHL/Fedex/TNT/UPS/EMS

| Specifications |                                                 |
|----------------|-------------------------------------------------|
| Part Number    | S221N2                                          |
| Manufacturer   | NAIS                                            |
| Description    | S221N2 NAIS                                     |
| Category       | Integrated Circuits (ICs) > Specialized Hot ICs |
| Part Status    | 2659 pcs Stock                                  |
| Package        | SOP-4                                           |
| Series         | -                                               |
| RoHs Status    | Lead free / RoHS Compliant                      |
| Condtion       | New Original Stock                              |
| Warranty       | 100% Perfect Functions                          |
| Lead Time      | 2-3days after payment.                          |
| Payment        | PayPal / Telegraphic Transfer / Western Union   |
| Shipping by    | DHL / Fedex / UPS                               |
| Port           | HongKong                                        |
| RFQ Email      | Info@YIC-Electronics.com                        |