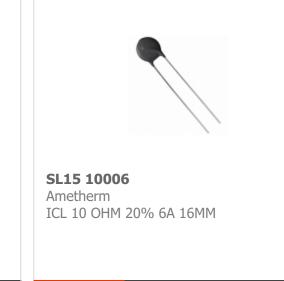

|
| Series       | -                                               |
| RoHs Status  | Lead free / RoHS Compliant                      |
| Condtion     | New Original Stock                              |
| Warranty     | 100% Perfect Functions                          |
| Lead Time    | 2-3days after payment.                          |
| Payment      | PayPal / Telegraphic Transfer / Western Union   |
| Shipping by  | DHL / Fedex / UPS                               |
| Port         | HongKong                                        |
| RFQ Email    | Info@YIC-Electronics.com                        |
|              |                                                 |

## You May Be Also Be interested







**SL14PL-TP** Micro Commercial Components (MCC) DIODE SCHOTTKY 40V 1A SOD123FL













## **SL1488** Related keyword

SL1488 SL1488 Data Sheet SL1488 Datasheets SL1488 PDF SL1488 SL1488 Electronic SL1488 Components SL1488 Part SL1488 Distributor SL1488 Image SL1488 Price SL1488 Manufacturer SL1488 Picture SL1488 Stock SL1488 Inventory SL1488 Original SL1488 Order Online SL1488 New SL1488 Warranted SL1488 RFQ