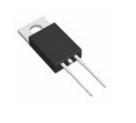

# **GPA1605**

**Manufacturer Part Number:** GPA1605 **Manufacturer/Brand:** TSC **Part of Description:** TSC TO-220-2 **RoHs Status: Stock Condition:** New original, 90263 pcs Stock Available. **Ship From:** Hong Kong **Shipment Way:** DHL/Fedex/TNT/UPS/EMS

| Specifications |                                                 |
|----------------|-------------------------------------------------|
| Part Number    | GPA1605                                         |
| Manufacturer   | TSC                                             |
| Description    | TSC TO-220-2                                    |
| Category       | Integrated Circuits (ICs) > Specialized Hot ICs |
| Part Status    | 90263 pcs Stock                                 |
| Series         | -                                               |
| RoHs Status    | Lead free / RoHS Compliant                      |
| Condtion       | New Original Stock                              |
| Warranty       | 100% Perfect Functions                          |
| Lead Time      | 2-3days after payment.                          |
| Payment        | PayPal / Telegraphic Transfer / Western Union   |
| Shipping by    | DHL / Fedex / UPS                               |
| Port           | HongKong                                        |
| RFO Email      |                                                 |