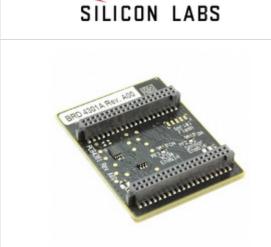

### SLWRB4301A

| Manufacturer Part Number: | SLWRB4301A                                           |
|---------------------------|------------------------------------------------------|
| Manufacturer/Brand:       | Energy Micro (Silicon Labs)                          |
| Part of Description:      | BLUETOOTH SMART RADIO                                |
| RoHs Status:              | RoHs Lead free / RoHS                                |
| Stock Condition:          | Compliant<br>New original, 2609 pcs Stock Available. |
| Ship From:                | Hong Kong                                            |
| Shipment Way:             | DHL/Fedex/TNT/UPS/EMS                                |

#### Specifications

| Specifications                |                                                      |
|-------------------------------|------------------------------------------------------|
| Part Number                   | SLWRB4301A                                           |
| Manufacturer                  | Energy Micro (Silicon Labs)                          |
| Description                   | BLUETOOTH SMART RADIO                                |
| Category                      | RF/IF and RFID > RF Evaluation and Development Kits, |
| Part Status                   | 2609 pcs Stock                                       |
| Туре                          | Transceiver; Bluetooth® Smart 4.x Low Energy (BLE)   |
| Supplied Contents             | Board                                                |
| Series                        | Blue Gecko                                           |
| Frequency                     | 2.4GHz                                               |
| For Use With/Related Products | BGM113                                               |