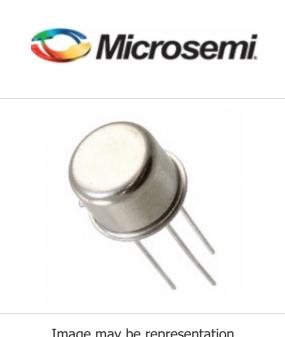

Image may be representation. See specs for product details.

| Specifications                           |                                                     |
|------------------------------------------|-----------------------------------------------------|
| Part Number                              | JANTX2N2324A                                        |
| Manufacturer                             | Microsemi                                           |
| Description                              | DIODE SILICON CTRL TO-5                             |
| Category                                 | Discrete Semiconductor Products > Thyristors - SCRs |
| Part Status                              | 2625 pcs Stock                                      |
| Voltage - Off State                      | 100V                                                |
| Voltage - Gate Trigger (Vgt) (Max)       | 600mV                                               |
| Supplier Device Package                  | TO-5                                                |
| Series                                   | Military, MIL-PRF-19500/276                         |
| SCR Type                                 | Sensitive Gate                                      |
| Packaging                                | Bulk                                                |
| Package / Case                           | TO-205AA, TO-5-3 Metal Can                          |
| Operating Temperature                    | -65°C ~ 125°C                                       |
| Mounting Type                            | Through Hole                                        |
| Current - On State (It (RMS)) (Max)      | -                                                   |
| Current - On State (It (AV)) (Max)       | 220mA                                               |
| Current - Non Rep. Surge 50, 60Hz (Itsm) | -                                                   |
| Current - Hold (Ih) (Max)                | 2mA                                                 |
| Current - Gate Trigger (Igt) (Max)       | 20μΑ                                                |