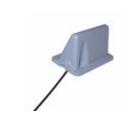

| PRO-OS-291                |                                         |
|---------------------------|-----------------------------------------|
| Manufacturer Part Number: | PRO-OS-291                              |
| Manufacturer/Brand:       | ProAnt                                  |
| Part of Description:      | RF ANT 434MHZ/892MHZ CAB CHAS 3M        |
| Datasheets:               | PRO-OS-291.pdf                          |
| RoHs Status:              |                                         |
| Stock Condition:          | New original, 2536 pcs Stock Available. |
| Ship From:                | Hong Kong                               |
| Shipment Way:             | DHL/Fedex/TNT/UPS/EMS                   |

| Chacification |  |
|---------------|--|

| Specifications                   |                                              |
|----------------------------------|----------------------------------------------|
| Part Number                      | PRO-OS-291                                   |
| Manufacturer                     | ProAnt                                       |
| Description                      | RF ANT 434MHZ/892MHZ CAB CHAS 3M             |
| Category                         | RF/IF and RFID > RF Antennas                 |
| Part Status                      | 2536 pcs Stock                               |
| VSWR                             | -                                            |
| Termination                      | Cable (3M) - SMA Male                        |
| Series                           | Outside                                      |
| Return Loss                      | -7dB                                         |
| Packaging                        | Bulk                                         |
| Other Names                      | 1532-1026                                    |
| Number of Bands                  | 6                                            |
| Mounting Type                    | Chassis Mount                                |
| Moisture Sensitivity Level (MSL) | Not Applicable                               |
| Manufacturer Standard Lead Time  | 6 Weeks                                      |
| Ingress Protection               | -                                            |
| Height (Max)                     | 1.024" (26.00mm)                             |
| Gain                             | 5.5dBi                                       |
| Frequency Range                  | 434MHz, 863MHz ~ 960MHz, 1.71GHz ~ 1.99GHz,  |
| Frequency Group                  | UHF (300 MHz ~ 1 GHz), UHF (1 GHz ~ 2 GHz)   |
| Frequency (Center/Band)          | 434MHz, 892MHz, 1.85GHz, 2.1GHz              |
| Features                         | -                                            |
| Detailed Description             | 434MHz, 892MHz, 1.85GHz, 2.1GHz GSM, UMTS RF |
| Applications                     | GSM, UMTS                                    |
| Antenna Type                     | -                                            |