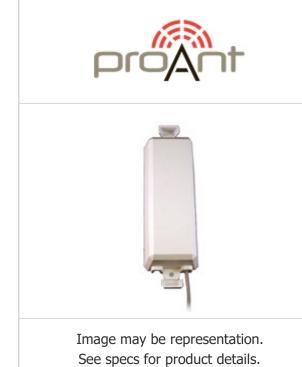

| PRO-OS-291                |                                         |
|---------------------------|-----------------------------------------|
| Manufacturer Part Number: | PRO-OS-291                              |
| Manufacturer/Brand:       | ProAnt                                  |
| Part of Description:      | RF ANT 434MHZ/892MHZ CAB CHAS 3M        |
| Datasheets:               | PRO-OS-291.pdf                          |
| RoHs Status:              |                                         |
| Stock Condition:          | New original, 2536 pcs Stock Available. |
| Ship From:                | Hong Kong                               |
| Shipment Way:             | DHL/Fedex/TNT/UPS/EMS                   |

| Chacification |  |
|---------------|--|

| Specifications                   |                                              |
|----------------------------------|----------------------------------------------|
| Part Number                      | PRO-OS-291                                   |
| Manufacturer                     | ProAnt                                       |
| Description                      | RF ANT 434MHZ/892MHZ CAB CHAS 3M             |
| Category                         | RF/IF and RFID > RF Antennas                 |
| Part Status                      | 2536 pcs Stock                               |
| VSWR                             | -                                            |
| Termination                      | Cable (3M) - SMA Male                        |
| Series                           | Outside                                      |
| Return Loss                      | -7dB                                         |
| Packaging                        | Bulk                                         |
| Other Names                      | 1532-1026                                    |
| Number of Bands                  | 6                                            |
| Mounting Type                    | Chassis Mount                                |
| Moisture Sensitivity Level (MSL) | Not Applicable                               |
| Manufacturer Standard Lead Time  | 6 Weeks                                      |
| Ingress Protection               | -                                            |
| Height (Max)                     | 1.024" (26.00mm)                             |
| Gain                             | 5.5dBi                                       |
| Frequency Range                  | 434MHz, 863MHz ~ 960MHz, 1.71GHz ~ 1.99GHz,  |
| Frequency Group                  | UHF (300 MHz ~ 1 GHz), UHF (1 GHz ~ 2 GHz)   |
| Frequency (Center/Band)          | 434MHz, 892MHz, 1.85GHz, 2.1GHz              |
| Features                         | -                                            |
| Detailed Description             | 434MHz, 892MHz, 1.85GHz, 2.1GHz GSM, UMTS RF |
| Applications                     | GSM, UMTS                                    |
| Antenna Type                     | -                                            |