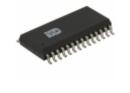

#### ISD1420X5006

**Manufacturer Part Number:** ISD1420X5006 ISD **Manufacturer/Brand: Part of Description:** ISD1420X5006 ISD **RoHs Status: Stock Condition:** New original, 2674 pcs Stock Available. **Ship From:** Hong Kong **Shipment Way:** DHL/Fedex/TNT/UPS/EMS

| Specifications |                                                 |
|----------------|-------------------------------------------------|
| Part Number    | ISD1420X5006                                    |
| Manufacturer   | ISD                                             |
| Description    | ISD1420X5006 ISD                                |
| Category       | Integrated Circuits (ICs) > Specialized Hot ICs |
| Part Status    | 2674 pcs Stock                                  |
| Series         | -                                               |
| RoHs Status    | Lead free / RoHS Compliant                      |
| Condtion       | New Original Stock                              |
| Warranty       | 100% Perfect Functions                          |
| Lead Time      | 2-3days after payment.                          |
| Payment        | PayPal / Telegraphic Transfer / Western Union   |
| Shipping by    | DHL / Fedex / UPS                               |
| Port           | HongKong                                        |
| RFQ Email      | Info@YIC-Electronics.com                        |