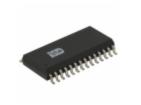

#### ISD1420X5006

**Manufacturer Part Number:** ISD1420X5006 ISD **Manufacturer/Brand: Part of Description:** ISD1420X5006 ISD **RoHs Status: Stock Condition:** New original, 2674 pcs Stock Available. **Ship From:** Hong Kong **Shipment Way:** DHL/Fedex/TNT/UPS/EMS

| Specifications |                                                 |
|----------------|-------------------------------------------------|
| Part Number    | ISD1420X5006                                    |
| Manufacturer   | ISD                                             |
| Description    | ISD1420X5006 ISD                                |
| Category       | Integrated Circuits (ICs) > Specialized Hot ICs |
| Part Status    | 2674 pcs Stock                                  |
| Series         | -                                               |
| RoHs Status    | Lead free / RoHS Compliant                      |
| Condtion       | New Original Stock                              |
| Warranty       | 100% Perfect Functions                          |
| Lead Time      | 2-3days after payment.                          |
| Payment        | PayPal / Telegraphic Transfer / Western Union   |
| Shipping by    | DHL / Fedex / UPS                               |
| Port           | HongKong                                        |
| RFQ Email      | Info@YIC-Electronics.com                        |