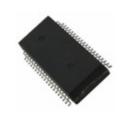

## **T112**

| Manufacturer Part Number: | T112                                    |
|---------------------------|-----------------------------------------|
| Manufacturer/Brand:       | TERAWIN                                 |
| Part of Description:      | T112 TERAWIN                            |
| RoHs Status:              |                                         |
| Stock Condition:          | New original, 1475 pcs Stock Available. |
| Ship From:                | Hong Kong                               |
| Shipment Way:             | DHL/Fedex/TNT/UPS/EMS                   |

Specifications Part Number T112 **TERAWIN** Manufacturer Description T112 TERAWIN Integrated Circuits (ICs) > Specialized Hot ICs Category Part Status 1475 pcs Stock **RoHs Status** Lead free / RoHS Compliant Condtion New Original Stock Warranty 100% Perfect Functions Lead Time 2-3days after payment. Payment PayPal / Telegraphic Transfer / Western Union