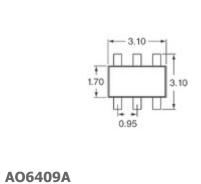

and:       | AOS                                     |
| Part of Description:      | AO6408L AOS                             |
| RoHs Status:              |                                         |
| Stock Condition:          | New original, 6052 pcs Stock Available. |
| Ship From:                | Hong Kong                               |
| Shipment Way:             | DHL/Fedex/TNT/UPS/EMS                   |

Specifications Part Number AO6408L AOS Manufacturer AO6408L AOS Description Category Integrated Circuits (ICs) > Specialized Hot ICs Part Status 6052 pcs Stock Lead free / RoHS Compliant RoHs Status Condtion New Original Stock Warranty 100% Perfect Functions Lead Time 2-3days after payment.

PayPal / Telegraphic Transfer / Western Union

## You May Be Also Be interested



AOS QR



DHL / Fedex / UPS

HongKong

Alpha & Omega Semiconductor MOSFET P-CH 20V 5.5A TSOP6







Alpha & Omega Semiconductor MOSFET P-CH 20V 5.5A 6TSOP

**AO6409** 



**A06407 MOS VBSEMI** VBSEMI SOT-23-6





## AO6408L Related keyword

AO6408L AO6408L Data Sheet AO6408L Datasheets AO6408L PDF AO6408L AO6408L Electronic AO6408L Components AO6408L Distributor AO6408L Image AO6408L Part AO6408L Price AO6408L Manufacturer AO6408L Picture AO6408L Stock AO6408L Inventory AO6408L Order Online AO6408L New AO6408L Original AO6408L Warranted AO6408L RFQ