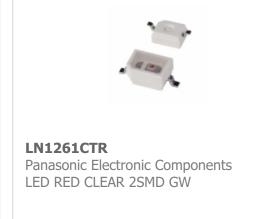

ategory       | Integrated Circuits (ICs) > Specialized Hot ICs |
| Part Status    | 4500 pcs Stock                                  |
| Series         | -                                               |
| RoHs Status    | Lead free / RoHS Compliant                      |
| Condtion       | New Original Stock                              |
| Warranty       | 100% Perfect Functions                          |
| Lead Time      | 2-3days after payment.                          |
| Payment        | PayPal / Telegraphic Transfer / Western Union   |
| Shipping by    | DHL / Fedex / UPS                               |
| Port           | HongKong                                        |
| RFQ Email      | Info@YIC-Electronics.com                        |

### You May Be Also Be interested













LN1261CALTR Panasonic Electronic Components LED RED CLEAR 1208 SMD

## **Panasonic**

LN1261CAL-(TRH) **PANASONIC** PANASONIC 1812





# LN1261CAL(U)-(TRS) Related keyword

More

LN1261CAL(U)-(TRS) LN1261CAL(U)-(TRS) Electronic LN1261CAL(U)-(TRS) Price LN1261CAL(U)-(TRS) New

LN1261CAL(U)-(TRS) Data Sheet LN1261CAL(U)-(TRS) Components LN1261CAL(U)-(TRS) Manufacturer LN1261CAL(U)-(TRS) Original

LN1261CAL(U)-(TRS) Datasheets LN1261CAL(U)-(TRS) Distributor LN1261CAL(U)-(TRS) Picture LN1261CAL(U)-(TRS) Warranted

LN1261CAL(U)-(TRS) Image LN1261CAL(U)-(TRS) Stock LN1261CAL(U)-(TRS) RFQ

LN1261CAL(U)-(TRS) PDF

LN1261CAL(U)-(TRS) LN1261CAL(U)-(TRS) Part LN1261CAL(U)-(TRS) Inventory LN1261CAL(U)-(TRS) Order Online

Contact us: Info@YIC-Electronics.com