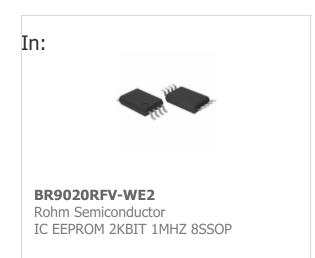

|
| Category       | Integrated Circuits (ICs) > Specialized Hot ICs |
| Part Status    | 3923 pcs Stock                                  |
| Series         | -                                               |
| RoHs Status    | Lead free / RoHS Compliant                      |
| Condtion       | New Original Stock                              |
| Warranty       | 100% Perfect Functions                          |
| Lead Time      | 2-3days after payment.                          |
| Payment        | PayPal / Telegraphic Transfer / Western Union   |
| Shipping by    | DHL / Fedex / UPS                               |
| Port           | HongKong                                        |
| RFQ Email      | Info@YIC-Electronics.com                        |

## You May Be Also Be interested







ROHM SOP-8









BR9040 PDF



BR9040

## BR9040 Related keyword

BR9040 Data Sheet

BR9040

More

BR9040 Electronic BR9040 Components BR9040 Distributor BR9040 Image BR9040 Part
BR9040 Price BR9040 Manufacturer BR9040 Picture BR9040 Stock BR9040 Inventory
BR9040 New BR9040 Original BR9040 Warranted BR9040 RFQ BR9040 Order Online

**BR9040 Datasheets**