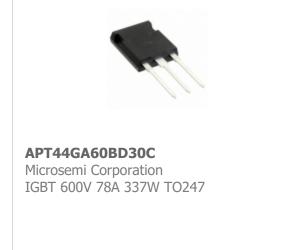

Part Status    | 2672 pcs Stock                                  |
| Package        | TO-268                                          |
| Series         | -                                               |
| RoHs Status    | Lead free / RoHS Compliant                      |
| Condtion       | New Original Stock                              |
| Warranty       | 100% Perfect Functions                          |
| Lead Time      | 2-3days after payment.                          |
| Payment        | PayPal / Telegraphic Transfer / Western Union   |
| Shipping by    | DHL / Fedex / UPS                               |
| Port           | HongKong                                        |
| RFQ Email      | Info@YIC-Electronics.com                        |

## You May Be Also Be interested

















## APT44GA60SD30C Related keyword

APT44GA60SD30C APT APT44GA60SD30C Electronic APT44GA60SD30C Price APT44GA60SD30C New

APT44GA60SD30C Data Sheet APT44GA60SD30C Components APT44GA60SD30C Manufacturer APT44GA60SD30C Original

APT44GA60SD30C Datasheets APT44GA60SD30C Distributor APT44GA60SD30C Picture APT44GA60SD30C Warranted

APT44GA60SD30C PDF APT44GA60SD30C Image APT44GA60SD30C Stock APT44GA60SD30C RFQ

APT APT44GA60SD30C APT44GA60SD30C Part APT44GA60SD30C Inventory APT44GA60SD30C Order Online