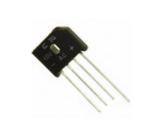

#### **KBU1510**

| Manufacturer Part Number: | KBU1510                                 |
|---------------------------|-----------------------------------------|
| Manufacturer/Brand:       | YS/PEC                                  |
| Part of Description:      | YS/PEC DIP-4                            |
| RoHs Status:              |                                         |
| Stock Condition:          | New original, 5346 pcs Stock Available. |
| Ship From:                | Hong Kong                               |
| Shipment Way:             | DHL/Fedex/TNT/UPS/EMS                   |

| Specifications |                                                 |
|----------------|-------------------------------------------------|
| Part Number    | KBU1510                                         |
| Manufacturer   | YS/PEC                                          |
| Description    | YS/PEC DIP-4                                    |
| Category       | Integrated Circuits (ICs) > Specialized Hot ICs |
| Part Status    | 5346 pcs Stock                                  |
| Series         | -                                               |
| RoHs Status    | Lead free / RoHS Compliant                      |
| Condtion       | New Original Stock                              |
| Warranty       | 100% Perfect Functions                          |
| Lead Time      | 2-3days after payment.                          |
| Payment        | PayPal / Telegraphic Transfer / Western Union   |
| Shipping by    | DHL / Fedex / UPS                               |
| Port           | HongKong                                        |