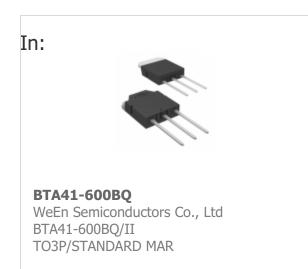

## BTA41-600BW/800BW Manufacturer Part Number: BTA41-600BW/800BW Manufacturer/Brand: ST Part of Description: ST TO-218 RoHs Status: Stock Condition: New original, 20500 pcs Stock Available. Ship From: Hong Kong Shipment Way: DHL/Fedex/TNT/UPS/EMS

| Specifications |                                                 |
|----------------|-------------------------------------------------|
| Part Number    | BTA41-600BW/800BW                               |
| Manufacturer   | ST                                              |
| Description    | ST TO-218                                       |
| Category       | Integrated Circuits (ICs) > Specialized Hot ICs |
| Part Status    | 20500 pcs Stock                                 |
| Series         | <del>-</del>                                    |
| RoHs Status    | Lead free / RoHS Compliant                      |
| Condtion       | New Original Stock                              |
| Warranty       | 100% Perfect Functions                          |
| Lead Time      | 2-3days after payment.                          |
| Payment        | PayPal / Telegraphic Transfer / Western Union   |
| Shipping by    | DHL / Fedex / UPS                               |
| Port           | HongKong                                        |
| RFO Email      |                                                 |