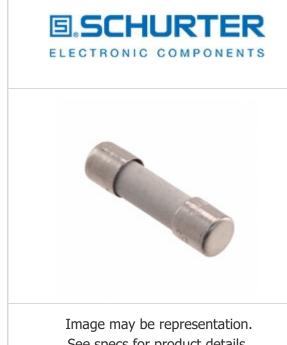

## 0001.1009 **Manufacturer Part Number:** 0001.1009 Manufacturer/Brand: Schurter **Part of Description:** FUSE CERAMIC 3.15A 250VAC 5X20MM 6001.1009.pdf **Datasheets:** RoHS Lead free / RoHS **RoHs Status:** Compliant **Stock Condition:** New original, 2596 pcs Stock Available.

Specifications Part Number 0001.1009 Manufacturer Schurter FUSE CERAMIC 3.15A 250VAC 5X20MM Description Category Circuit Protection > Fuses Part Status 2596 pcs Stock Voltage Rating - DC 250V Voltage Rating - AC 0.205" Dia x 0.787" L (5.20mm x 20.00mm) SP 5x20 Response Time Fast Packaging Bulk Package / Case 5mm x 20mm **Operating Temperature** -55°C ~ 125°C Mounting Type Holder