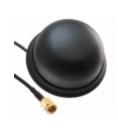

| TANGO16/5M/LL/SMAM/SMAM/RP/S/26 |                                                      |  |
|---------------------------------|------------------------------------------------------|--|
| Manufacturer Part Number:       | TANGO16/5M/LL/SMAM/SMAM/RP/S/26                      |  |
| Manufacturer/Brand:             | Siretta                                              |  |
| Part of Description:            | ANT DOME RP-SMA MALE PANEL MNT                       |  |
| Datasheets:                     | 1.TANGO16/5M/LL/SMAM/SMAM/RP/S/26.pdf                |  |
|                                 | 2.TANGO16/5M/LL/SMAM/SMAM/RP/S/26.pdf                |  |
| RoHs Status:                    | Rohs Lead free / Rohs                                |  |
| Stock Condition:                | Compliant<br>New original, 2674 pcs Stock Available. |  |
| Ship From:                      | Hong Kong                                            |  |
| Shipment Way:                   | DHL/Fedex/TNT/UPS/EMS                                |  |
|                                 |                                                      |  |

| Sn             | ACITIC | atini | าต |
|----------------|--------|-------|----|
| $ \cup$ $\cup$ | ecific | auvi  | 13 |

| Specifications          |                                                   |
|-------------------------|---------------------------------------------------|
| Part Number             | TANGO16/5M/LL/SMAM/SMAM/RP/S/26                   |
| Manufacturer            | Siretta                                           |
| Description             | ANT DOME RP-SMA MALE PANEL MNT                    |
| Category                | RF/IF and RFID > RF Antennas                      |
| Part Status             | 2674 pcs Stock                                    |
| VSWR                    | 1.5                                               |
| Termination             | Connector, RP-SMA Male                            |
| Series                  | TANGO 16                                          |
| Return Loss             | -                                                 |
| Power - Max             | -                                                 |
| Packaging               | Bulk                                              |
| Number of Bands         | 8                                                 |
| Mounting Type           | Panel Mount                                       |
| Ingress Protection      | IP67                                              |
| Height (Max)            | 1.890" (48.00mm)                                  |
| Gain                    | 2dBi                                              |
| Frequency Range         | -                                                 |
| Frequency Group         | UHF (300 MHz ~ 1 GHz), UHF (1 GHz ~ 2 GHz)        |
| Frequency (Center/Band) | 850MHz, 868MHz, 900MHz, 915MHz, 1.575GHz, 1.8GHz, |
| Features                | -                                                 |
| Applications            | GPRS, GPS, GSM                                    |
| Antenna Type            | Dome                                              |