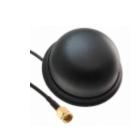

| TANGO16/5M/LL/SMAM/SMAM/RP/S/26 |                                                      |  |
|---------------------------------|------------------------------------------------------|--|
| Manufacturer Part Number:       | TANGO16/5M/LL/SMAM/SMAM/RP/S/26                      |  |
| Manufacturer/Brand:             | Siretta                                              |  |
| Part of Description:            | ANT DOME RP-SMA MALE PANEL MNT                       |  |
| Datasheets:                     | 1.TANGO16/5M/LL/SMAM/SMAM/RP/S/26.pdf                |  |
|                                 | 2.TANGO16/5M/LL/SMAM/SMAM/RP/S/26.pdf                |  |
| RoHs Status:                    | Rohs Lead free / Rohs                                |  |
| Stock Condition:                | Compliant<br>New original, 2674 pcs Stock Available. |  |
| Ship From:                      | Hong Kong                                            |  |
| Shipment Way:                   | DHL/Fedex/TNT/UPS/EMS                                |  |
|                                 |                                                      |  |

| Sn             | ACITIC | atini | าต |
|----------------|--------|-------|----|
| $ \cup$ $\cup$ | ecific | auvi  | 13 |

| Specifications          |                                                   |
|-------------------------|---------------------------------------------------|
| Part Number             | TANGO16/5M/LL/SMAM/SMAM/RP/S/26                   |
| Manufacturer            | Siretta                                           |
| Description             | ANT DOME RP-SMA MALE PANEL MNT                    |
| Category                | RF/IF and RFID > RF Antennas                      |
| Part Status             | 2674 pcs Stock                                    |
| VSWR                    | 1.5                                               |
| Termination             | Connector, RP-SMA Male                            |
| Series                  | TANGO 16                                          |
| Return Loss             | -                                                 |
| Power - Max             | -                                                 |
| Packaging               | Bulk                                              |
| Number of Bands         | 8                                                 |
| Mounting Type           | Panel Mount                                       |
| Ingress Protection      | IP67                                              |
| Height (Max)            | 1.890" (48.00mm)                                  |
| Gain                    | 2dBi                                              |
| Frequency Range         | -                                                 |
| Frequency Group         | UHF (300 MHz ~ 1 GHz), UHF (1 GHz ~ 2 GHz)        |
| Frequency (Center/Band) | 850MHz, 868MHz, 900MHz, 915MHz, 1.575GHz, 1.8GHz, |
| Features                | -                                                 |
| Applications            | GPRS, GPS, GSM                                    |
| Antenna Type            | Dome                                              |