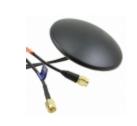

| TANGO16/5M/LL/SMAM/SMAM/RP/S/26 |                                                      |  |
|---------------------------------|------------------------------------------------------|--|
| Manufacturer Part Number:       | TANGO16/5M/LL/SMAM/SMAM/RP/S/26                      |  |
| Manufacturer/Brand:             | Siretta                                              |  |
| Part of Description:            | ANT DOME RP-SMA MALE PANEL MNT                       |  |
| Datasheets:                     | 1.TANGO16/5M/LL/SMAM/SMAM/RP/S/26.pdf                |  |
|                                 | 2.TANGO16/5M/LL/SMAM/SMAM/RP/S/26.pdf                |  |
| RoHs Status:                    | Rohs Lead free / Rohs                                |  |
| Stock Condition:                | Compliant<br>New original, 2674 pcs Stock Available. |  |
| Ship From:                      | Hong Kong                                            |  |
| Shipment Way:                   | DHL/Fedex/TNT/UPS/EMS                                |  |
|                                 |                                                      |  |

| Sn             | ACITIC | atini | าต |
|----------------|--------|-------|----|
| $ \cup$ $\cup$ | ecific | auvi  | 13 |

| Specifications          |                                                   |
|-------------------------|---------------------------------------------------|
| Part Number             | TANGO16/5M/LL/SMAM/SMAM/RP/S/26                   |
| Manufacturer            | Siretta                                           |
| Description             | ANT DOME RP-SMA MALE PANEL MNT                    |
| Category                | RF/IF and RFID > RF Antennas                      |
| Part Status             | 2674 pcs Stock                                    |
| VSWR                    | 1.5                                               |
| Termination             | Connector, RP-SMA Male                            |
| Series                  | TANGO 16                                          |
| Return Loss             | -                                                 |
| Power - Max             | -                                                 |
| Packaging               | Bulk                                              |
| Number of Bands         | 8                                                 |
| Mounting Type           | Panel Mount                                       |
| Ingress Protection      | IP67                                              |
| Height (Max)            | 1.890" (48.00mm)                                  |
| Gain                    | 2dBi                                              |
| Frequency Range         | -                                                 |
| Frequency Group         | UHF (300 MHz ~ 1 GHz), UHF (1 GHz ~ 2 GHz)        |
| Frequency (Center/Band) | 850MHz, 868MHz, 900MHz, 915MHz, 1.575GHz, 1.8GHz, |
| Features                | -                                                 |
| Applications            | GPRS, GPS, GSM                                    |
| Antenna Type            | Dome                                              |