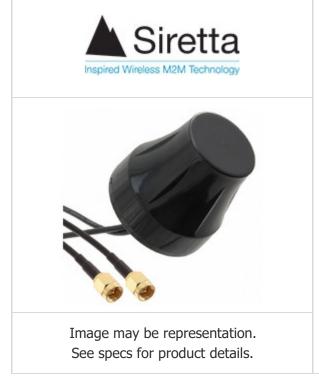

| TANGO16/5M/LL/SMAM/SMAM/RP/S/26 |                                                      |  |
|---------------------------------|------------------------------------------------------|--|
| Manufacturer Part Number:       | TANGO16/5M/LL/SMAM/SMAM/RP/S/26                      |  |
| Manufacturer/Brand:             | Siretta                                              |  |
| Part of Description:            | ANT DOME RP-SMA MALE PANEL MNT                       |  |
| Datasheets:                     | 1.TANGO16/5M/LL/SMAM/SMAM/RP/S/26.pdf                |  |
|                                 | 2.TANGO16/5M/LL/SMAM/SMAM/RP/S/26.pdf                |  |
| RoHs Status:                    | Rohs Lead free / Rohs                                |  |
| Stock Condition:                | Compliant<br>New original, 2674 pcs Stock Available. |  |
| Ship From:                      | Hong Kong                                            |  |
| Shipment Way:                   | DHL/Fedex/TNT/UPS/EMS                                |  |
|                                 |                                                      |  |

| Sn             | ACITIC | atini | าต |
|----------------|--------|-------|----|
| $ \cup$ $\cup$ | ecific | auvi  | 13 |

| Specifications          |                                                   |
|-------------------------|---------------------------------------------------|
| Part Number             | TANGO16/5M/LL/SMAM/SMAM/RP/S/26                   |
| Manufacturer            | Siretta                                           |
| Description             | ANT DOME RP-SMA MALE PANEL MNT                    |
| Category                | RF/IF and RFID > RF Antennas                      |
| Part Status             | 2674 pcs Stock                                    |
| VSWR                    | 1.5                                               |
| Termination             | Connector, RP-SMA Male                            |
| Series                  | TANGO 16                                          |
| Return Loss             | -                                                 |
| Power - Max             | -                                                 |
| Packaging               | Bulk                                              |
| Number of Bands         | 8                                                 |
| Mounting Type           | Panel Mount                                       |
| Ingress Protection      | IP67                                              |
| Height (Max)            | 1.890" (48.00mm)                                  |
| Gain                    | 2dBi                                              |
| Frequency Range         | -                                                 |
| Frequency Group         | UHF (300 MHz ~ 1 GHz), UHF (1 GHz ~ 2 GHz)        |
| Frequency (Center/Band) | 850MHz, 868MHz, 900MHz, 915MHz, 1.575GHz, 1.8GHz, |
| Features                | -                                                 |
| Applications            | GPRS, GPS, GSM                                    |
| Antenna Type            | Dome                                              |