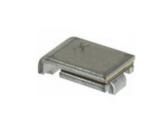

## **SMD050 0.5A 6V**

**Manufacturer Part Number:** SMD050 0.5A 6V **Manufacturer/Brand:** TYCO **Part of Description:** TYCO SMD1206 **RoHs Status: Stock Condition:** New original, 2620 pcs Stock Available. **Ship From:** Hong Kong **Shipment Way:** DHL/Fedex/TNT/UPS/EMS

| Specifications |                                                 |  |
|----------------|-------------------------------------------------|--|
| Part Number    | SMD050 0.5A 6V                                  |  |
| Manufacturer   | TYCO                                            |  |
| Description    | TYCO SMD1206                                    |  |
| Category       | Integrated Circuits (ICs) > Specialized Hot ICs |  |
| Part Status    | 2620 pcs Stock                                  |  |
| Series         | -                                               |  |
| RoHs Status    | Lead free / RoHS Compliant                      |  |
| Condtion       | New Original Stock                              |  |
| Warranty       | 100% Perfect Functions                          |  |
| Lead Time      | 2-3days after payment.                          |  |
| Payment        | PayPal / Telegraphic Transfer / Western Union   |  |
| Shipping by    | DHL / Fedex / UPS                               |  |
| Port           | HongKong                                        |  |
| RFQ Email      | Info@YIC-Electronics.com                        |  |