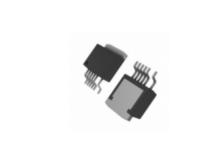

## TOP249EN

**Manufacturer Part Number:** TOP249EN **Manufacturer/Brand:** POWER/ **Part of Description:** TOP249EN POWER/ **RoHs Status: Stock Condition:** New original, 2625 pcs Stock Available. **Ship From:** Hong Kong **Shipment Way:** DHL/Fedex/TNT/UPS/EMS

| Specifications |                                                 |
|----------------|-------------------------------------------------|
| Part Number    | TOP249EN                                        |
| Manufacturer   | POWER/                                          |
| Description    | TOP249EN POWER/                                 |
| Category       | Integrated Circuits (ICs) > Specialized Hot ICs |
| Part Status    | 2625 pcs Stock                                  |
| Series         | -                                               |
| RoHs Status    | Lead free / RoHS Compliant                      |
| Condtion       | New Original Stock                              |
| Warranty       | 100% Perfect Functions                          |
| Lead Time      | 2-3days after payment.                          |
| Payment        | PayPal / Telegraphic Transfer / Western Union   |
| Shipping by    | DHL / Fedex / UPS                               |
| Port           | HongKong                                        |
| RFQ Email      | Info@YIC-Electronics.com                        |