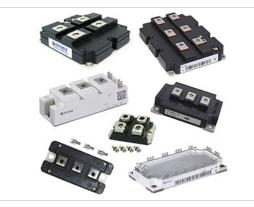

## **T388N26TOF**

| Manufacturer Part Number: | T388N26TOF                              |
|---------------------------|-----------------------------------------|
| Manufacturer/Brand:       | EUPEC                                   |
| Part of Description:      | IGBT Modules                            |
| RoHs Status:              |                                         |
| Stock Condition:          | New original, 2547 pcs Stock Available. |
| Ship From:                | Hong Kong                               |
| Shipment Way:             | DHL/Fedex/TNT/UPS/EMS                   |
|                           |                                         |

## Specifications

| Part Number  | T388N26TOF                                     |
|--------------|------------------------------------------------|
| Manufacturer | EUPEC                                          |
| Description  | IGBT Modules                                   |
| Category     | Discrete Semiconductor Products > IGBT Modules |
| Part Status  | 2547 pcs Stock                                 |
| Series       | -                                              |
| RoHs Status  | Lead free / RoHS Compliant                     |
| Condtion     | New Original Stock                             |
| Warranty     | 100% Perfect Functions                         |
| Lead Time    | 2-3days after payment.                         |
| Payment      | PayPal / Telegraphic Transfer / Western Union  |
| Shipping by  | DHL / Fedex / UPS                              |
| Port         | HongKong                                       |
| RFQ Email    | Info@YIC-Electronics.com                       |