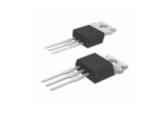

**CR12CM-8** 

**Manufacturer Part Number:** CR12CM-8 **Manufacturer/Brand:** MITSUBISHI **Part of Description:** CR12CM-8 MITSUBISHI **RoHs Status: Stock Condition:** New original, 3432 pcs Stock Available. **Ship From:** Hong Kong **Shipment Way:** DHL/Fedex/TNT/UPS/EMS

Image may be representation. See specs for product details.

Specifications

| Specifications |                                                 |
|----------------|-------------------------------------------------|
| Part Number    | CR12CM-8                                        |
| Manufacturer   | MITSUBISHI                                      |
| Description    | CR12CM-8 MITSUBISHI                             |
| Category       | Integrated Circuits (ICs) > Specialized Hot ICs |
| Part Status    | 3432 pcs Stock                                  |
| Package        | TO-220                                          |
| Series         | -                                               |
| RoHs Status    | Lead free / RoHS Compliant                      |
| Condtion       | New Original Stock                              |
| Warranty       | 100% Perfect Functions                          |
| Lead Time      | 2-3days after payment.                          |
| Payment        | PayPal / Telegraphic Transfer / Western Union   |
| Shipping by    | DHL / Fedex / UPS                               |
| Port           | HongKong                                        |
| RFQ Email      | Info@YIC-Electronics.com                        |
|                |                                                 |