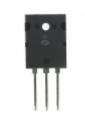

## Specifications

| Specifications |                                                 |
|----------------|-------------------------------------------------|
| Part Number    | APT1003RKLL                                     |
| Manufacturer   | APT                                             |
| Description    | APT1003RKLL APT                                 |
| Category       | Integrated Circuits (ICs) > Specialized Hot ICs |
| Part Status    | 2627 pcs Stock                                  |
| Package        | TO-220                                          |
| Series         | -                                               |
| RoHs Status    | Lead free / RoHS Compliant                      |
| Condtion       | New Original Stock                              |
| Warranty       | 100% Perfect Functions                          |
| Lead Time      | 2-3days after payment.                          |
| Payment        | PayPal / Telegraphic Transfer / Western Union   |
| Shipping by    | DHL / Fedex / UPS                               |
| Port           | HongKong                                        |
| RFQ Email      | Info@YIC-Electronics.com                        |