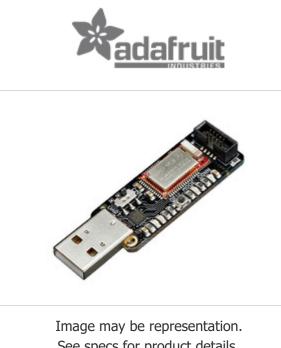

See specs for product details.

## 2269 **Manufacturer Part Number:** 2269 **Manufacturer/Brand:** Adafruit **Part of Description:** BLUETOOTH LOW ENERGY BLE 4.0 🔂 2269.pdf **Datasheets:** Rohs Lead free / Rohs **RoHs Status:** Compliant New original, 2552 pcs Stock Available. **Stock Condition: Ship From:** Hong Kong

| Specifications    |                                                      |
|-------------------|------------------------------------------------------|
| Part Number       | 2269                                                 |
| Manufacturer      | Adafruit                                             |
| Description       | BLUETOOTH LOW ENERGY BLE 4.0                         |
| Category          | RF/IF and RFID > RF Evaluation and Development Kits, |
| Part Status       | 2552 pcs Stock                                       |
| Туре              | Transceiver; Bluetooth® Smart 4.x Low Energy (BLE)   |
| Supplied Contents | Board                                                |
| Series            | <del>-</del>                                         |
|                   |                                                      |