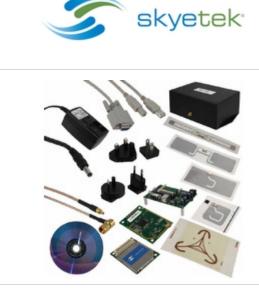

## **DK-M7-00**

| Manufacturer Part Number: | DK-M7-00                                             |
|---------------------------|------------------------------------------------------|
| Manufacturer/Brand:       | SkyeTek                                              |
| Part of Description:      | KIT DEV M7 W/1 M7 MH MOD                             |
| RoHs Status:              | Rohs Lead free / Rohs                                |
| Stock Condition:          | Compliant<br>New original, 2512 pcs Stock Available. |
| Ship From:                | Hong Kong                                            |
| Shipment Way:             | DHL/Fedex/TNT/UPS/EMS                                |

## **Specifications**

| Specifications                |                                                  |
|-------------------------------|--------------------------------------------------|
| Part Number                   | DK-M7-00                                         |
| Manufacturer                  | SkyeTek                                          |
| Description                   | KIT DEV M7 W/1 M7 MH MOD                         |
| Category                      | RF/IF and RFID > RFID Evaluation and Development |
| Part Status                   | 2512 pcs Stock                                   |
| Туре                          | Read/Write                                       |
| Supplied Contents             | Board, Cables, Power Supply, Accessories         |
| Series                        | SkyeModule™ M7                                   |
| Frequency                     | 862MHz ~ 955MHz                                  |
| For Use With/Related Products | EPC Class1 Gen2 Label Tags                       |