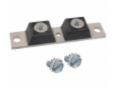

## **CPT30080D**

| Manufacturer Part Number: | CPT30080D                               |
|---------------------------|-----------------------------------------|
| Manufacturer/Brand:       | MSC                                     |
| Part of Description:      | IGBT Modules                            |
| RoHs Status:              |                                         |
| Stock Condition:          | New original, 2671 pcs Stock Available. |
| Ship From:                | Hong Kong                               |
| Shipment Way:             | DHL/Fedex/TNT/UPS/EMS                   |

| Specifications |                                                |
|----------------|------------------------------------------------|
| Part Number    | CPT30080D                                      |
| Manufacturer   | MSC                                            |
| Description    | IGBT Modules                                   |
| Category       | Discrete Semiconductor Products > IGBT Modules |
| Part Status    | 2671 pcs Stock                                 |
| Series         | -                                              |
| RoHs Status    | Lead free / RoHS Compliant                     |
| Condtion       | New Original Stock                             |
| Warranty       | 100% Perfect Functions                         |
| Lead Time      | 2-3days after payment.                         |
| Payment        | PayPal / Telegraphic Transfer / Western Union  |
| Shipping by    | DHL / Fedex / UPS                              |
| Port           | HongKong                                       |
| RFQ Email      | Info@YIC-Electronics.com                       |