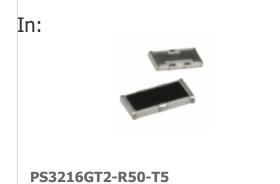

Image may be representation. See specs for product details.

## PS3216GT2-R50-T1 **Manufacturer Part Number:** PS3216GT2-R50-T1 Susumu **Manufacturer/Brand: Part of Description:** CHIP POWER SPLITTER 1206 SIZE, 0 RoHs Lead free / RoHS **RoHs Status:** Compliant New original, 2647 pcs Stock Available. **Stock Condition:** Hong Kong **Ship From: Shipment Way:** DHL/Fedex/TNT/UPS/EMS

| Specifications   |                                                     |
|------------------|-----------------------------------------------------|
| Part Number      | PS3216GT2-R50-T1                                    |
| Manufacturer     | Susumu                                              |
| Description      | CHIP POWER SPLITTER 1206 SIZE, 0                    |
| Category         | RF/IF and RFID > RF Power Dividers/Splitters        |
| Part Status      | 2647 pcs Stock                                      |
| Specifications   | -                                                   |
| Size / Dimension | 3.200" L x 1.600" W x 0.400" H (81.28mm x 40.64mm x |
| Series           | PS                                                  |
| Packaging        | Tape & Reel (TR)                                    |
| Package / Case   | 2010 (5025 Metric)                                  |
| Insertion Loss   | 6dB                                                 |
| Frequency        | 0Hz ~ 20GHz                                         |