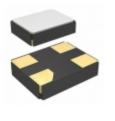

## CX3225SB40000H0WFK08

**Manufacturer Part Number:** CX3225SB40000H0WFK08 **KED Manufacturer/Brand: Part of Description:** CX3225SB40000H0WFK08 KED **RoHs Status: Stock Condition:** New original, 9263 pcs Stock Available. **Ship From:** Hong Kong **Shipment Way:** DHL/Fedex/TNT/UPS/EMS

## Specifications

| Specifications |                                                 |
|----------------|-------------------------------------------------|
| Part Number    | CX3225SB40000H0WFK08                            |
| Manufacturer   | KED                                             |
| Description    | CX3225SB40000H0WFK08 KED                        |
| Category       | Integrated Circuits (ICs) > Specialized Hot ICs |
| Part Status    | 9263 pcs Stock                                  |
| Series         | -                                               |
| RoHs Status    | Lead free / RoHS Compliant                      |
| Condtion       | New Original Stock                              |
| Warranty       | 100% Perfect Functions                          |
| Lead Time      | 2-3days after payment.                          |
| Payment        | PayPal / Telegraphic Transfer / Western Union   |
| Shipping by    | DHL / Fedex / UPS                               |
| Port           | HongKong                                        |
| RFQ Email      | Info@YIC-Electronics.com                        |