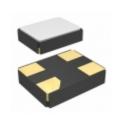

## CX3225SB40000H0WFK08

**Manufacturer Part Number:** CX3225SB40000H0WFK08 **KED Manufacturer/Brand: Part of Description:** CX3225SB40000H0WFK08 KED **RoHs Status: Stock Condition:** New original, 9263 pcs Stock Available. **Ship From:** Hong Kong **Shipment Way:** DHL/Fedex/TNT/UPS/EMS

## Specifications

| Specifications |                                                 |
|----------------|-------------------------------------------------|
| Part Number    | CX3225SB40000H0WFK08                            |
| Manufacturer   | KED                                             |
| Description    | CX3225SB40000H0WFK08 KED                        |
| Category       | Integrated Circuits (ICs) > Specialized Hot ICs |
| Part Status    | 9263 pcs Stock                                  |
| Series         | -                                               |
| RoHs Status    | Lead free / RoHS Compliant                      |
| Condtion       | New Original Stock                              |
| Warranty       | 100% Perfect Functions                          |
| Lead Time      | 2-3days after payment.                          |
| Payment        | PayPal / Telegraphic Transfer / Western Union   |
| Shipping by    | DHL / Fedex / UPS                               |
| Port           | HongKong                                        |
| RFQ Email      | Info@YIC-Electronics.com                        |