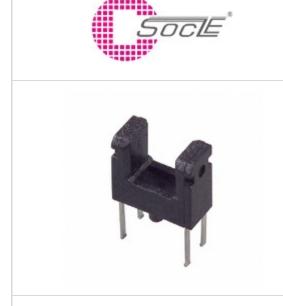

Image may be representation. See specs for product details.

| GP1S094HCZ0F              |                                                        |
|---------------------------|--------------------------------------------------------|
| Manufacturer Part Number: | GP1S094HCZ0F                                           |
| Manufacturer/Brand:       | Socle Technology Corporation                           |
| Part of Description:      | SENSOR OPTO SLOT 3MM TRANS THRU                        |
| Datasheets:               | GP1S094HCZ0F.pdf                                       |
| RoHs Status:              | Rohs Lead free / Rohs                                  |
| Stock Condition:          | Compliant<br>New original, 117410 pcs Stock Available. |
| Ship From:                | Hong Kong                                              |
| Shipment Way:             | DHL/Fedex/TNT/UPS/EMS                                  |

| Specifications                              |                                          |
|---------------------------------------------|------------------------------------------|
| Part Number                                 | GP1S094HCZ0F                             |
| Manufacturer                                | Socle Technology Corporation             |
| Description                                 | SENSOR OPTO SLOT 3MM TRANS THRU          |
| Category                                    | Sensors, Transducers > Optical Sensors - |
| Part Status                                 | 117410 pcs Stock                         |
| Voltage - Collector Emitter Breakdown (Max) | 35V                                      |
| Туре                                        | Unamplified                              |
| Series                                      | -                                        |
| Sensing Method                              | Transmissive                             |
| Sensing Distance                            | 0.118" (3mm)                             |
| Response Time                               | 50μs, 50μs                               |
| Packaging                                   | Tube                                     |
| Package / Case                              | PCB Mount                                |
| Output Configuration                        | Phototransistor                          |
| Other Names                                 | 1855-1009                                |
| Operating Temperature                       | -25°C ~ 85°C                             |
| Mounting Type                               | Through Hole                             |
| Moisture Sensitivity Level (MSL)            | 1 (Unlimited)                            |
| Manufacturer Standard Lead Time             | 20 Weeks                                 |
| Lead Free Status / RoHS Status              | Lead free / RoHS Compliant               |
| Detailed Description                        | Optical Sensor Transmissive 0.118" (3mm) |
| Current - DC Forward (If) (Max)             | 50mA                                     |